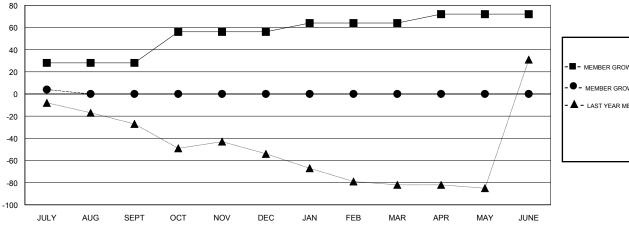

### GOALS AND ACTUAL MEMBERS CUMULATIVE

| -∎ | - MEMBER GROWTH NET GOAL      |
|----|-------------------------------|
| -• | - MEMBER GROWTH ACTUAL        |
| -4 | - LAST YEAR MEMBERSHIP ACTUAL |
|    |                               |
|    |                               |
| _  |                               |